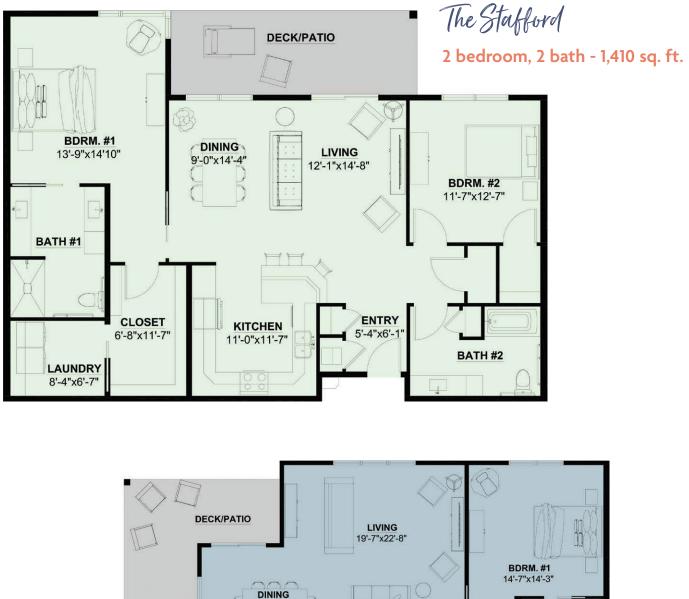

The Larksfield Landing expansion includes modern apartments available in four popular floor plans, designed to suit a variety of lifestyles.

eligible for a special package of benefits that offer thousands of dollars in savings!