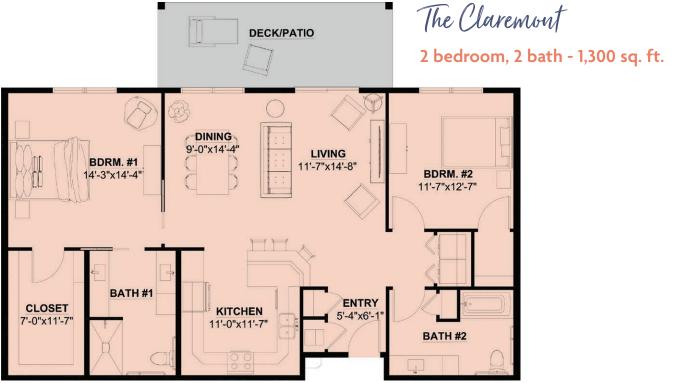

The Larksfield Landing expansion includes modern apartments available in four popular floor plans, designed to suit a variety of lifestyles.

eligible for a special package of benefits that offer thousands of dollars in savings!