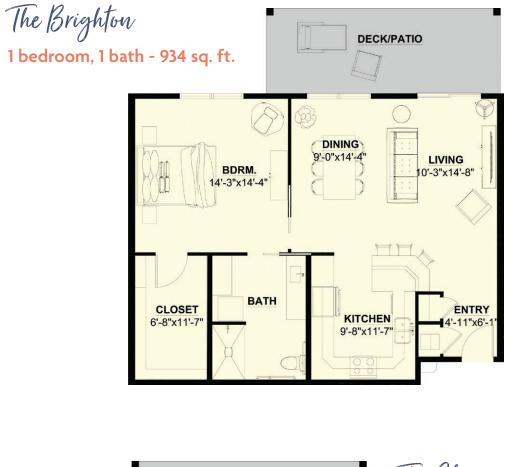

The Larksfield Landing expansion includes modern apartments available in four popular floor plans, designed to suit a variety of lifestyles.

eligible for a special package of benefits that offer thousands of dollars in savings!