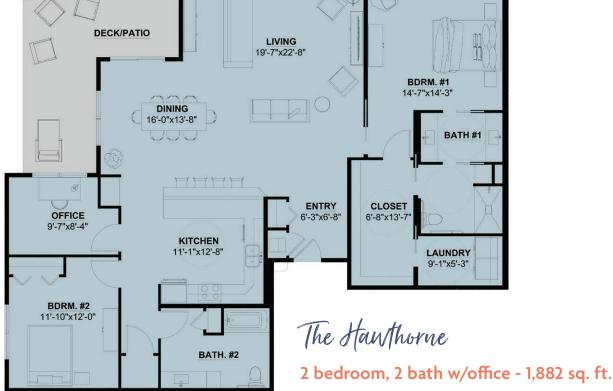

The Larksfield Landing expansion includes modern apartments available in four popular floor plans, designed to suit a variety of lifestyles.

eligible for a special package of benefits that offer thousands of dollars in savings!